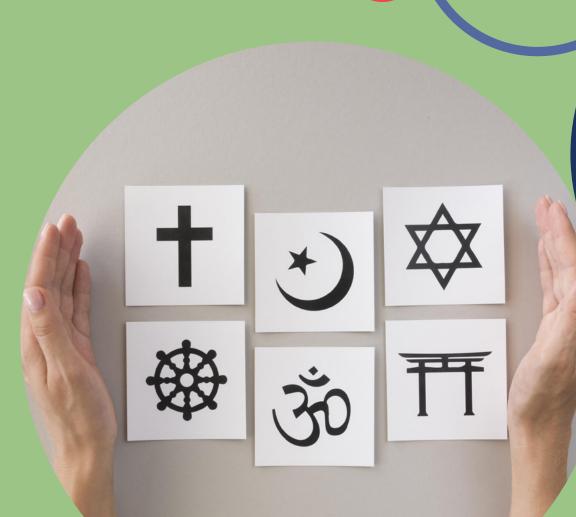

### RELIGION AND WORLD VIEW

In companies, people with different religious backgrounds and beliefs work together.

Whether Buddhist, Christian, Hindu, Jewish or Muslim – respect is always key! As our living and working environments become more diverse, this dimension has become more important in recent years.

55%

In Germany, people from almost every religion have experienced discrimination in the workplace at some point. Especially people of Muslim faith: 55% of immigrants of Muslim faith report feeling discriminated against.

The figure for immigrants of Christian faith is 32%. In 2020, despite working from home arrangements, there were 11 reports of anti-Semitic incidents.

Source:
Charta der Vielfalt und EY (2016).
Diversity in Deutschland. Studie
anlässlich des 10-jährigen Bestehens der
Charta der Vielfalt.