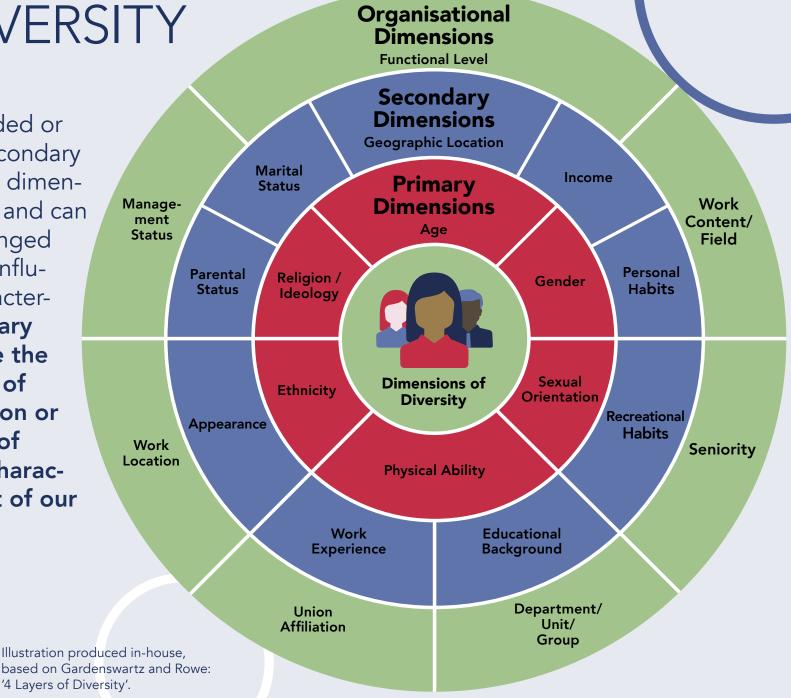

Diversity affects us all! It is not just about people from different backgrounds and religions coming together.

People are shaped by various dimensions that interact with each other and shape their way of life and thinking.

The main dimension is a person's individual personality.

In addition, a distinction is made between **primary**, **secondary and work-related dimensions** when it comes to the various characteristics. All of them have an impact on whether

people are included or marginalised. Secondary and work-related dimensions are flexible and can generally be changed and individually influenced. The characteristics of the primary dimensions have the greatest impact of all on the inclusion or marginalisation of people. These characteristics are part of our core being.